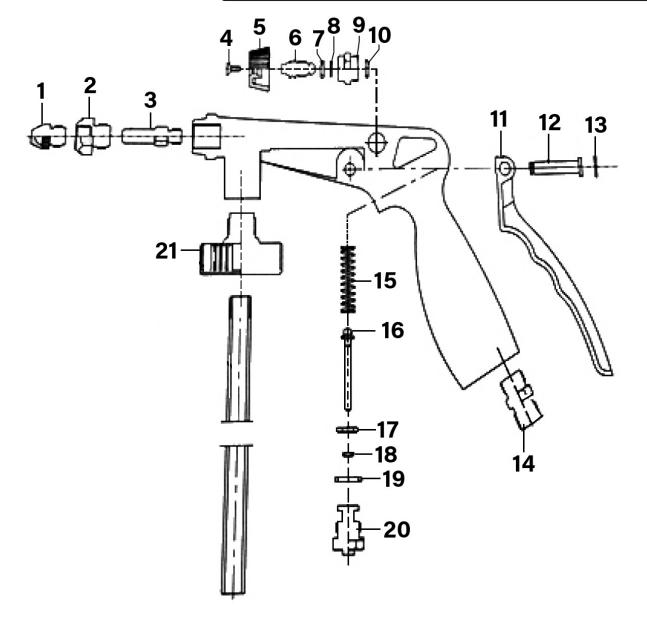

## Underbody Coating Spray Set Air Operated Deluxe Model

Model No: SG16.V4

| Item  | Part No.      | Description        |
|-------|---------------|--------------------|
| 1-3   | SG16.V4-01-3  | Air Nozzle Set     |
| 14-10 | SG16.V4-04-10 | Pattern Adjustable |
| 11-13 | SG16.V4-11-13 | Trigger Set        |
| 14    | SG16.V4-14    | Air Inlet          |

|  | Item  | Part No.      | Description                         |
|--|-------|---------------|-------------------------------------|
|  | 15-20 | SG16.V4-15-20 | Trigger Valve Set                   |
|  | 21-22 | SG16.V4-21-22 | Canister Cap With Aluminium Tube    |
|  |       | SG16.V4-23    | Soft Tube                           |
|  |       | SG16.V4-24    | Aluminium Canister With Plastic Cap |